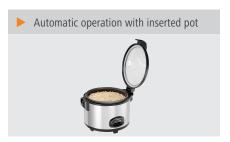

▶ Production quantity rice:✓ 20-30 portions

Easy cleaningDetachable inner potRemovable collection container for con-

Cook and keep rice warm - without sticking or burning. The removable inner pot and a collecting container for the condensed water also guarantee quick and easy cleaning.