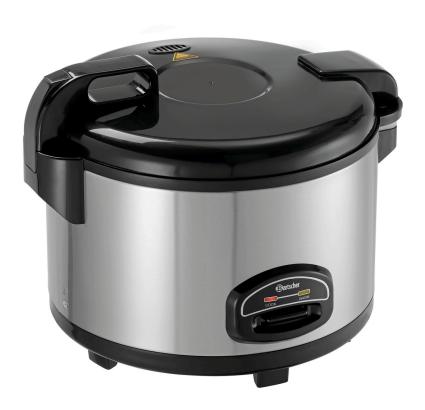

Black

Power load: 2 kW | 230 V | 50 Hz
 Material: Stainless steel Plastic

• Important information: -

• Content: 6 litre(s)

• Production quantity ri- 20 - 30 portions

ce:
• Including:

1 measuring beaker 1 rice spoon

Operating mode:
Control lamp:

1 Silicone mat
Electro
Keeping warm

Cooking

• ON/OFF switch: No

• Size: W 440 x D 390 x H 345 mm

• Weight: 6.8 kg

- 1 measuring beaker
- ✓ 1 rice spoon