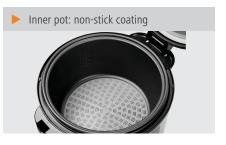

• Properties: All-round warm-keeping function

Silicone mat as smolder protecti-

on

• Functions: Cooking

Keeping warm

• Inner pot: Non-stick coating

Heat resistant Can be removed

• Colour: Silver