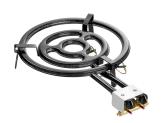

## Paella gas burner 3K500

• Gas type: Liquid gas • Number of heating circuits:

 Heating circuits can be regulated Yes separately:

• Ignition guard: Yes • Power: 22,66 kW • Material: Steel

Can only be used outdoors • Important information:

Operation only with matching underframe (Paella tripod 3K500 or 2K300 / 3K500-T)

Only approved for Germany