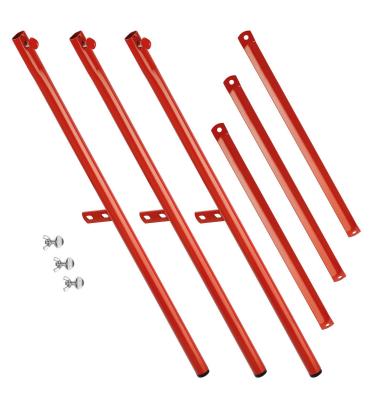

## Paella tripod 3K500

For a steady and safe working height of the Paella Gas Burner 3K500.

The set of 3 feet and stabilising intermediate bars brings the Paella gas burner 3K500 quickly and safely to a comfortable working height.

• Important information: -

• Material: Steel

Painted

• Size: W 25 x D 25 x H 750 mm

• Weight: 1.9 kg

## Paella tripod 3K500

Add on Products