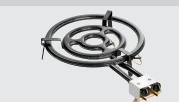

## Paella gas burner 3K500

• Gas type: Liquid gas • Number of heating circuits:

 Heating circuits can be regulated Yes separately:

• Ignition guard: Yes • Power: 22,66 kW • Material: Steel

Can only be used outdoors • Important information:

Operation only with matching underframe (Paella tripod 3K500 or 2K300 / 3K500-T)

Only approved for Germany