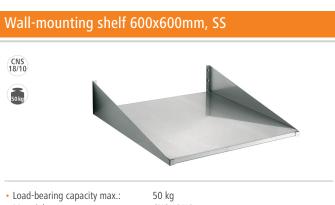

## Microwave 18270D

• Important information:

• Size utility space:

• Size:

• Weight:

CNS 18/10

W 600 x D 600 mm W 600 x D 600 x H 155 mm