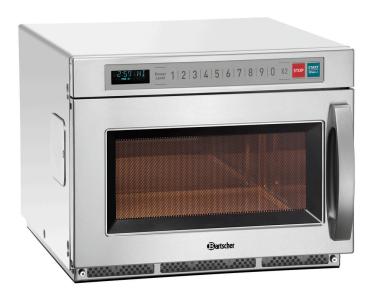

Microwave output: 1800 W

✓ Number of power levels: 5

✓ Number of magnetrons: 2

- ➤ Functions:

  ✓ Thawing

  ✓ Heating
- ➤ Cooking space: Stainless steel, ceramic ✓ Dimensions: W 360 x D 360 x H 190
  - ✓ Content: 27 litres

mm

✓ Interior light

The stackable microwave with touch controls has 20 programmes that can be used for heating and defrosting food at up to 1800 watts. The 60-minute timer and the 2 magnetrons ensure even, controlled heating in the 27-litre cooking space.

• Weight:

33.5 kg

Power load: 3 kW | 230 V | 50 HzControl unit: Touch

Time setting to: 60 minute(s)
 Material cooking chamber: Ceramic
 Content: 27 litre(s)

• Size inside: W 360 x D 360 x H 190 mm

Grill output: 0 W
Digital display: Yes
Interior lighting: Yes
Settable programs: 20
Stackable: Yes
GN-capable: No
Number of output le5

vels:

• Functions: Defrosting Heating
• Timer: Digital
• With rotary plate: No
• Microwave output: 1800 W

Number of magnetrons:

Including: Including: Properties: LED display: No
Material: Stainless steel