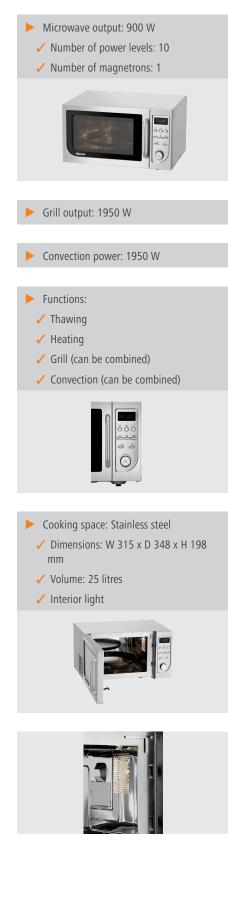

With additional convection and grill functions, this microwave offers a wide spectrum of methods for preparing meals. You can set the time and power to meet your precise needs depending on the function used.

## • Hot air output:

• Rotary plate:

- Power load: • Control unit: • Time setting to:
- Material cooking
- chamber:
- Content:
- Size inside:
- Grill output:
- Digital display:
- Interior lighting:
- Settable programs:
- Stackable: • GN-capable:
- · Number of output le-
- vels:
- Functions:
- Timer:
- With rotary plate:
- · Number of magne-
- trons: • Including:
- Properties:
- LED display:

Material: Glass Ø 270 mm 1,95 kW | 230 V | 50 Hz Electronic Toggle Knob 95 minute(s) Stainless steel

1950 W

10

yes

Yes

1

Yes

Defrosting

Grill (can be combined) Hot air (can be combined)

mm, detachable handle

1 grill pan, Ø 275 mm, height 50

Heating

- 25 litre(s) W 315 x D 348 x H 198 mm 1950 W Yes Yes 0 No No
- Material:
- · Important information:
- Microwave output:
- Size: • Weight:
- Steel Painted 900 W W 482 x D 450 x H 280 mm 15.2 kg