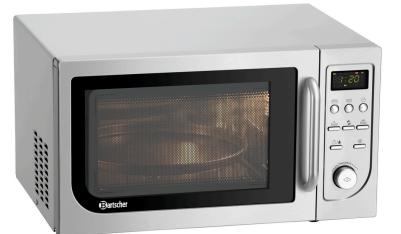

With additional convection and grill functions, this microwave offers a wide spectrum of methods for preparing meals. You can set the time and power to meet your precise needs depending on the function used.

## • Hot air output:

• Rotary plate:

- Power load: • Control unit: • Time setting to:
- Material cooking
- chamber:
- Content:
- Size inside:
- Grill output:
- Digital display:
- Interior lighting:
- Settable programs:
- Stackable: • GN-capable:
- · Number of output le-
- vels:
- Functions:
- Timer:
- With rotary plate:
- · Number of magne-
- trons: • Including:
- Properties:
- LED display:

Material: Glass Ø 270 mm 1,95 kW | 230 V | 50 Hz Electronic Toggle Knob 95 minute(s) Stainless steel

1950 W

10

yes

Yes

1

Yes

Defrosting

Grill (can be combined) Hot air (can be combined)

mm, detachable handle

1 grill pan, Ø 275 mm, height 50

Heating

- 25 litre(s) W 315 x D 348 x H 198 mm 1950 W Yes Yes 0 No No
- Material:
- · Important information:
- Microwave output:
- Size: • Weight:
- Steel Painted 900 W W 482 x D 450 x H 280 mm 15.2 kg