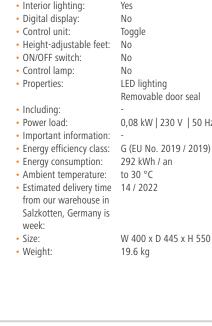

W 400 x D 445 x H 550 mm 19.6 kg

2 intermediate shelves ✓ Load-bearing capacity max.: 8 kg

✓ Height-adjustable

LED lighting

Can be fitted

✓ Includes fitting kit

• Thermostat: • Insulation: Cyclopentan, 45 mm Coolant: R717 / 0,072 kg • Climate class: Automatic defrosting Yes function: · Drip water evaporation: · Type of intermediate Grate, white rilsan-coated shelves: · Number of intermediate shelves: · Dimensions of interme-W 320 x H 145 mm diate shelves: Load-bearing capacity 8 kg of intermediate shelves max.: · Height-adjustable in-Yes termediate shelves: · Number of doors: