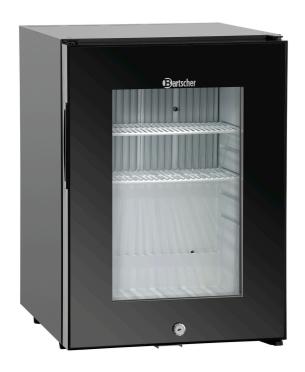

34 litre(s)

7 °C to 12 °C

Leaf door, glass

• Type of door:

· Material:

· Colour:

· Content:

· Cooling: