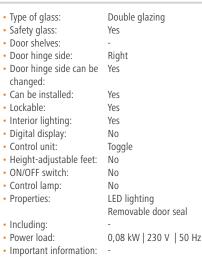

W 400 x D 445 x H 550 mm 19.6 kg

2 intermediate shelves ✓ Load-bearing capacity max.: 8 kg

✓ Height-adjustable

LED lighting

Can be fitted

✓ Includes fitting kit

• Thermostat: • Insulation: Cyclopentan, 45 mm Coolant: R717 / 0,072 kg • Climate class: Automatic defrosting Yes function: · Drip water evaporation: · Type of intermediate Grate, white rilsan-coated shelves: · Number of intermediate shelves: · Dimensions of interme-W 320 x H 145 mm diate shelves: Load-bearing capacity 8 kg of intermediate shelves max.: · Height-adjustable in-Yes termediate shelves: · Number of doors:

Steel plate

Painted

Plastic White

Black

Matt

Static

Manual

Stepless