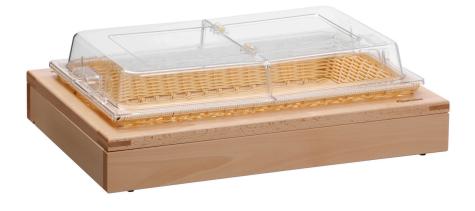

## Buffet system set BRK1/1

Buffet system set in simple wood design

Design
Module with bread basket, including cover lid
Cut-out: GN 1/1

Simple connecting system

With the modular set in a simple wooden design, every buffet appears attractively structured and tidy. Whether for breakfast, lunch or evening buffets, the bread basket can be filled and also easily refilled. The cover ensures long-lasting freshness and hygiene at the buffet.

Colour: Natural beechMaterial: Wood

Painted (food-safe)

Plastic

Important information:

Model: Module with bread basket and

cover lid Cut-out: 1/1 GN

Simple connecting system

• Set comprises: 1 bread basket 1/1 GN

1 cover lid 1 base frame 1 finishing frame

• Size: W 580 x D 405 x H 180 mm

• Weight: 4.25 kg