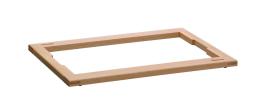

## Finishing frame buffet system

· Colour: Natural beech • Model: Cut-out: 1/1 GN Material: Wood

Painted (food-safe)

• Important information: Module type: Finishing frame

Standard

• Size: W 580 x D 405 x H 24 mm

• Weight: 1.22 kg

Code-No. 500740