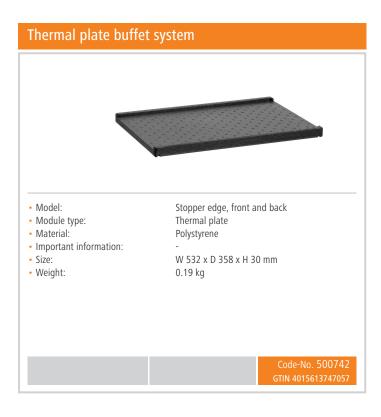

## Bartscher

- Designed for buffet system set KP1/1
  - ✓ Buffet system with cooling plate

- Full cooling gel filling without cavities
- With carrying handle and insert edges

 Dishwasher-suitable up to 85 °C (over 2 hours)

The cold pack in GN 1/1 format with complete cooling gel filling is ideally designed for the buffet system. The practical carrying handle and the possibility of dishwasher cleaning facilitate handling and cleaning.

| <ul><li>Material:</li><li>Important information:</li></ul> | Polyethylene                                      |
|------------------------------------------------------------|---------------------------------------------------|
| • Model:                                                   | Full cooling gel filling without ca-<br>vities    |
|                                                            | With carrying handle and insert<br>edges          |
|                                                            | Dishwasher-suitable up to 85 °C<br>(over 2 hours) |
| <ul> <li>Module type:</li> </ul>                           | Cold pack                                         |
| • Size:                                                    | W 530 x D 323 x H 31 mm                           |
| • Weight:                                                  | 3.89 kg                                           |