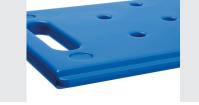

## Bartscher

- Designed for buffet system set KP1/1
  - ✓ Buffet system with cooling plate

- Full cooling gel filling without cavities
- With carrying handle and insert edges

 Dishwasher-suitable up to 85 °C (over 2 hours)

The cold pack in GN 1/1 format with complete cooling gel filling is ideally designed for the buffet system. The practical carrying handle and the possibility of dishwasher cleaning facilitate handling and cleaning.

| <ul><li>Material:</li><li>Important information:</li></ul> | Polyethylene                                      |
|------------------------------------------------------------|---------------------------------------------------|
| • Model:                                                   | Full cooling gel filling without ca-<br>vities    |
|                                                            | With carrying handle and insert<br>edges          |
|                                                            | Dishwasher-suitable up to 85 °C<br>(over 2 hours) |
| <ul> <li>Module type:</li> </ul>                           | Cold pack                                         |
| • Size:                                                    | W 530 x D 323 x H 31 mm                           |
| • Weight:                                                  | 3.89 kg                                           |