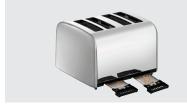

• Important information:

• Slit size: 130 x 35 mm

• Properties: 2 crumb drawers, can be remo-

ved

Cancellation button

· Control lamp: Defrosting

Heating up Cancel

W 310 x D 270 x H 200 mm • Size:

• Weight: 2.4 kg 4 slots for toasting, defrosting, and war-

✓ Slot size: 130 x 35 mm

✓ 2 bread roll attachments

2 removable crumb drawers