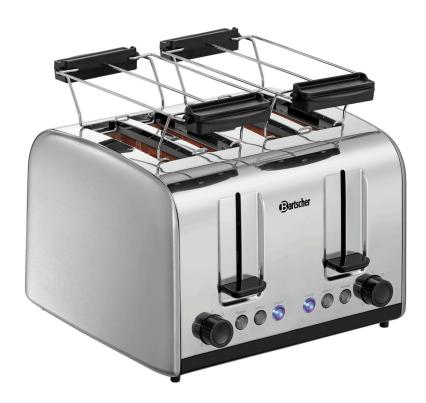

Toasting, defrosting, and warming – the 4-slice toaster prepares toast, sandwich toast and, thanks to the two bread roll attachments, rolls & more. The two removable crumb drawers mean cleaning takes no time at all.

• Control unit:

2 separate control fields for 2

slits each Lever

Toggle Knob

• Model: Slot toaster

· Including: 2 bread roll tops, can be deta-

1,4 kW | 230 V | 50/60 Hz • Power load:

Material: Stainless steel

• Important information:

• Slit size: 130 x 35 mm

• Properties: 2 crumb drawers, can be remo-

ved

Cancellation button

· Control lamp: Defrosting

Heating up Cancel

W 310 x D 270 x H 200 mm • Size:

• Weight: 2.4 kg 4 slots for toasting, defrosting, and war-

✓ Slot size: 130 x 35 mm

✓ 2 bread roll attachments

2 removable crumb drawers