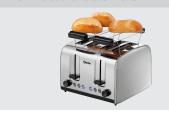

Toasting, defrosting, and warming – the 4-slice toaster prepares toast, sandwich toast and, thanks to the two bread roll attachments, rolls & more. The two removable crumb drawers mean cleaning takes no time at all.

• Control unit:

2 separate control fields for 2

slits each Lever

Toggle Knob

• Model: Slot toaster

· Including: 2 bread roll tops, can be deta-

1,4 kW | 230 V | 50/60 Hz • Power load:

Material: Stainless steel

• Weight: 2.4 kg 4 slots for toasting, defrosting, and war-

✓ Slot size: 130 x 35 mm

✓ 2 bread roll attachments

2 removable crumb drawers