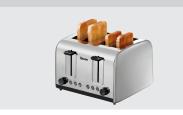

Toasting, defrosting, and warming – the 4-slice toaster prepares toast, sandwich toast and, thanks to the two bread roll attachments, rolls & more. The two removable crumb drawers mean cleaning takes no time at all.

· Functions: Toasting

Defrosting

Heating up

• Number of slits: • Designed for: Toast

Sandwich toast

Bread roll

Number of browning

levels: · Operation: