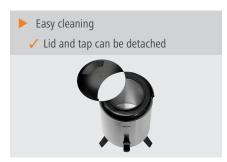

Integrated drip tray: NoIncluding: -

• Material: Stainless steel Plastic

Important information:

• Properties: Lid and tap can be detached

Dispensing system Simple cleaning Hinged feet

• Size: W 240 x D 270 x H 420 mm