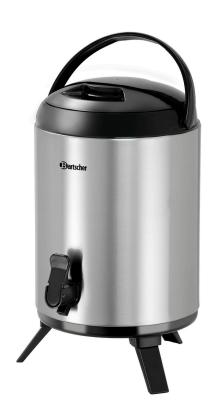

## Iso-Dispenser 9L

Thanks to its double-walled design, the Iso-Dispenser with its tap system keeps up to 9 litres of beverages hot or cold. The hinged feet allow the use of glasses and cups up to a height of 11 cm.

Carrying handle: Yes
 Double-walled: Yes
 Colour: Silver Black

• Designed for: Cold or hot drinks

• Temperature loss / hour 2,5 °C

approx.:

Filling level display: No
Pump system: No
Content: 9 litre(s)
Glasses / cup height 11 cm

Integrated drip tray: NoIncluding: -

• Material: Stainless steel Plastic

Important information:

• Properties: Lid and tap can be detached

Dispensing system Simple cleaning Hinged feet

• Size: W 240 x D 270 x H 420 mm