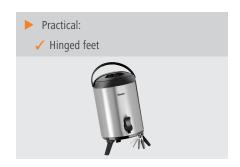

## Iso-Dispenser 9L

Thanks to its double-walled design, the Iso-Dispenser with its tap system keeps up to 9 litres of beverages hot or cold. The hinged feet allow the use of glasses and cups up to a height of 11 cm.

Integrated drip tray: NoIncluding: -

• Material: Stainless steel Plastic

Important information:

• Properties: Lid and tap can be detached

Dispensing system Simple cleaning Hinged feet

• Size: W 240 x D 270 x H 420 mm