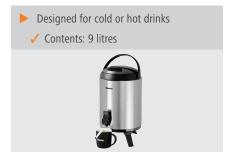

## Iso-Dispenser 9L

Thanks to its double-walled design, the Iso-Dispenser with its tap system keeps up to 9 litres of beverages hot or cold. The hinged feet allow the use of glasses and cups up to a height of 11 cm.

Carrying handle: Yes
 Double-walled: Yes
 Colour: Silver Black

• Designed for: Cold or hot drinks

• Temperature loss / hour 2,5 °C

approx.:

Filling level display: No
Pump system: No
Content: 9 litre(s)
Glasses / cup height 11 cm