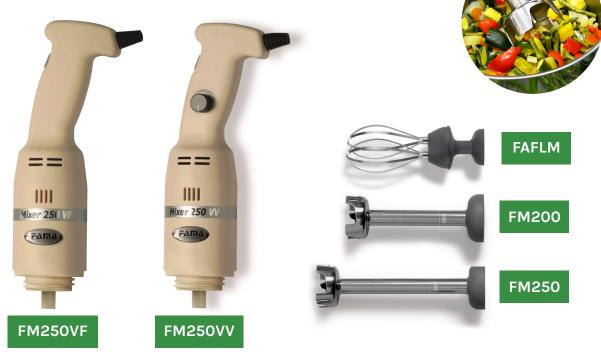

## FAMA LIGHT-DUTY BLENDER MOTORS & ATTACHMENTS FM250VF / FM250VV / FM200

FM250 / FAFLM

| MODEL         | SPEED    | POWER SUPPLY | EXTERNAL<br>DIMENSIONS |
|---------------|----------|--------------|------------------------|
| FM250VF MOTOR | Fixed    | 0.25kw, 230v | 75 x 285mm             |
| FM250VV MOTOR | Variable | 0.75kw, 230v | 75 x 285mm             |
| FM200 STICK   | N/A      | N/A          | 75 x 220mm             |
| FM250 STICK   | N/A      | N/A          | 75 x 270mm             |
| FAFLM WHISK   | N/A      | N/A          | 90 x 290mm             |