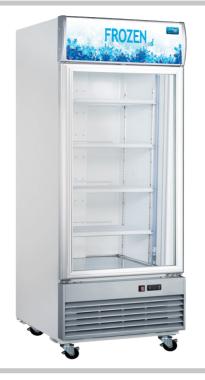

## GDF680 Display Freezer

## Description

Heavy duty retail single door display frozen food merchandiser. Excellent display for frozen packaged produce with economic refrigeration system. The large canopy is perfect for showcasing graphics. This cabinet has super interior LED lighting, adjustable shelves and a fully ventilated refrigeration system.

## **Star Features**

- Fully automatic
- Fan cooled interior
- Auto defrost
- LED interior lights
- Digital display controller
- 4 Adjustable shelves
- Castors included
- Very reliable
- Easy to clean