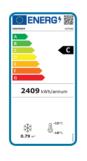

## **Technical Specfication**

| Model             | GDF680 Freezer      |
|-------------------|---------------------|
| GTIN No           | 5391538052483       |
| Dimensions        | W690 x D700 x H2120 |
| Temperature Range | -18°C to -22°C      |
| Capacity Gross    | 430 Litres          |
| Capacity Nett     | 386 Litres          |
| Shelves           | 4 (512 x 480)       |
| Power             | 13Amp Plug Fitted   |
| Refrigerant       | R290                |
| Compressor        | EMBRACO             |
| Nett Weight       | 140Kg               |
| Shipping Weight   | 156Kg               |
|                   |                     |