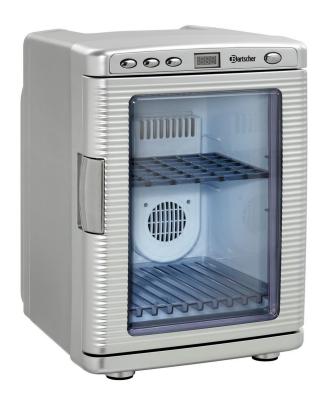

## "Mini" refrigerator

The "mini" refrigerator is intended for cooling and keeping food and drinks warm. The device is ideally suited for mobile use. The refrigerator can be carried by the practical recessed grip and can also be used for connection in e.g. cars or boats with the DC mains cable.