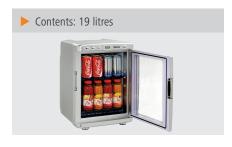

0,056 kW | 230 V | 50 Hz • Power load:

• Content: 19 litre(s) • Door hinge side: Right Thermoelectric · Cooling: • Digital display: Yes • Front pane: Framed • Type of door: Leaf door(s)

· Height-adjustable intermediate shelves: