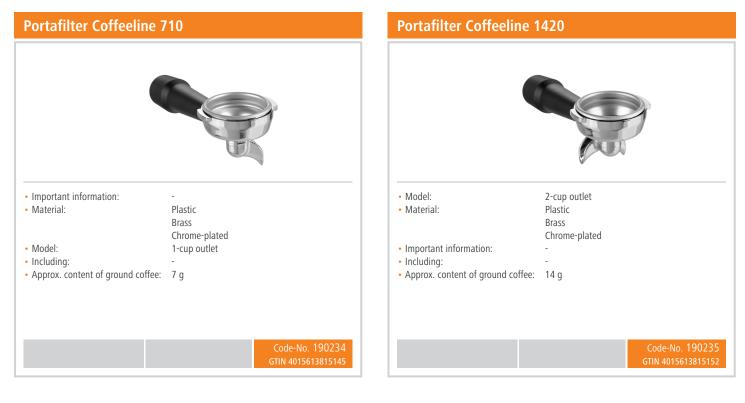

ot water output

Code-No. 190231 GTIN 4015613802718



## Coffee machine Coffeeline B20

Sieve carrier

### • Design:

- Automatic brewing group cleaning:
- Including:
- Cleaning programs:
- Automatic water intake through solenoid valve:
- Pre-brewing:
- Hot water release regulation:
- Pressure display via manometer:
- Timer:
- Display:
- Control unit:
- Digital display:
- Equipment connection:
- Size:
- Weight:

4

2023

Yes 1 drain hose, 150 cm 1 portafilter with 1 outlet 2 portafilters with 2 outlets 1 supply hose, 55 cm Yes Yes Yes Yes Yes Yes Boiler temperature adjustment Drink selection and programming Start of cleaning program Timer Pre-brewing Warning notes Electronic Toggle Knob Yes Pluggable W 770 x D 575 x H 465 mm 58.6 kg







# Coffee machine Coffeeline B20 Add on Products







# Coffee machine Coffeeline B20 Add on Products







# Coffee machine Coffeeline B20 Add on Products