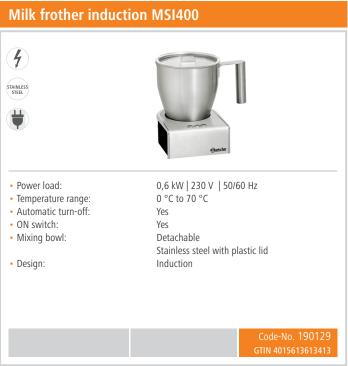

sign:

- Automatic brewing group cleaning:
- Including:
- Cleaning programs:
- Automatic water intake through solenoid valve:
- Pre-brewing:
- Hot water release regulation:
- Pressure display via manometer:
- Timer:
- Display:
- Control unit:
- Digital display:
- Equipment connection:
- Size:
- Weight:

4

2023

Yes 1 drain hose, 150 cm 1 portafilter with 1 outlet 2 portafilters with 2 outlets 1 supply hose, 55 cm Yes Yes Yes Yes Yes Yes Boiler temperature adjustment Drink selection and programming Start of cleaning program Timer Pre-brewing Warning notes Electronic Toggle Knob Yes Pluggable W 770 x D 575 x H 465 mm 58.6 kg







# Coffee machine Coffeeline B20 Add on Products







# Coffee machine Coffeeline B20 Add on Products







# Coffee machine Coffeeline B20 Add on Products