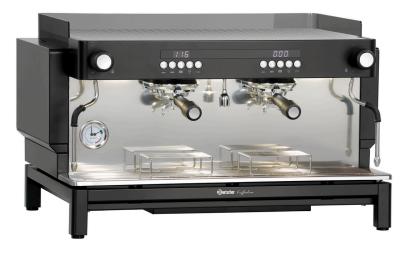

### Coffee machine Coffeeline B20

### Description

To experience real coffee pleasure, a portafilter coffee machine from Bartscher is your best bet, because it really allows the taste nuances of your coffee to develop to their fullest. It's incomparable and cannot be replaced by any other method of preparing coffee, giving a unique and delectable freshly-brewed coffee aroma.

#### Features

- Number of boilers:
- Power load:
- Material:
- Brewing group(s):
- Important information:
- Content:
- Steam taps:
- Control lamp:
- Hot water taps:
- ON/OFF switch:Programs:
- Properties:
- .....
- Automatic boiler filling:

#### Continue on the next page

1 boilerVolume: 11.5 litres

2 brewing groups

2 steam taps1 hot water tap

3 programs

Controllable hot water output

Code-No. 190231 GTIN 4015613802718

## Coffee machine Coffeeline B20

Sieve carrier

### • Design:

- Automatic brewing group cleaning:
- Including:
- Cleaning programs:
- Automatic water intake through solenoid valve:
- Pre-brewing:
- Hot water release regulation:
- Pressure display via manometer:
- Timer:
- Display:
- Control unit:
- Digital display:
- Equipment connection:
- Size:
- Weight:

4

2023

Yes 1 drain hose, 150 cm 1 portafilter with 1 outlet 2 portafilters with 2 outlets 1 supply hose, 55 cm Yes Yes Yes Yes Yes Yes Boiler temperature adjustment Drink selection and programming Start of cleaning program Timer Pre-brewing Warning notes Electronic Toggle Knob Yes Pluggable W 770 x D 575 x H 465 mm 58.6 kg