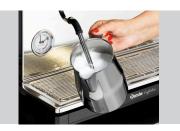

#### Features

- Number of boilers:
- Power load:
- Material:
- Brewing group(s):
- Important information:
- Content:
- Steam taps:
- Control lamp:
- Hot water taps:
- ON/OFF switch:Programs:
- Properties:
- .....
- Automatic boiler filling:

### • Design:

- Automatic brewing group cleaning:
- Including:
- Cleaning programs:
- Automatic water intake through solenoid valve:
- Pre-brewing:
- Hot water release regulation:
- Pressure display via manometer:
- Timer:
- Display:
- Control unit:
- Digital display:
- Equipment connection:
- Size:
- Weight:

4

2023

Yes 1 drain hose, 150 cm 1 portafilter with 1 outlet 2 portafilters with 2 outlets 1 supply hose, 55 cm Yes Yes Yes Yes Yes Yes Boiler temperature adjustment Drink selection and programming Start of cleaning program Timer Pre-brewing Warning notes Electronic Toggle Knob Yes Pluggable W 770 x D 575 x H 465 mm 58.6 kg