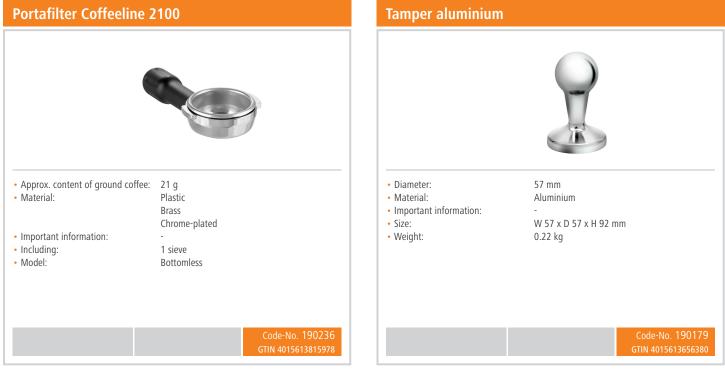

water output

Code-No. 190231 GTIN 4015613802718



## Coffee machine Coffeeline B20

Sieve carrier

### • Design:

- Automatic brewing group cleaning:
- Including:
- Cleaning programs:
- Automatic water intake through solenoid valve:
- Pre-brewing:
- Hot water release regulation:
- Pressure display via manometer:
- Timer:
- Display:
- Control unit:
- Digital display:
- Equipment connection:
- Size:
- Weight:

4

2023

Yes 1 drain hose, 150 cm 1 portafilter with 1 outlet 2 portafilters with 2 outlets 1 supply hose, 55 cm Yes Yes Yes Yes Yes Yes Boiler temperature adjustment Drink selection and programming Start of cleaning program Timer Pre-brewing Warning notes Electronic Toggle Knob Yes Pluggable W 770 x D 575 x H 465 mm 58.6 kg







# Coffee machine Coffeeline B20 Add on Products







# Coffee machine Coffeeline B20 Add on Products







# Coffee machine Coffeeline B20 Add on Products