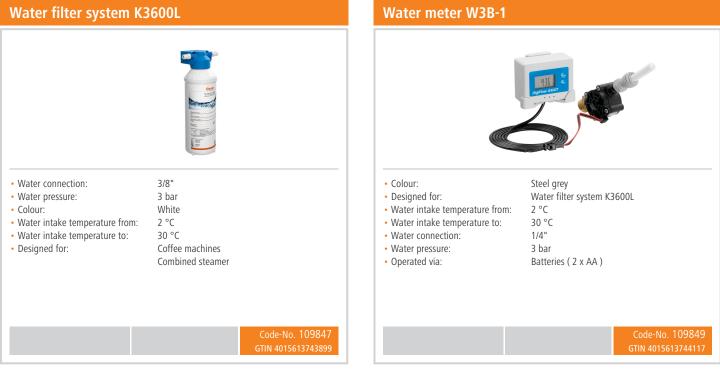

Coffee machine Coffeeline B20

Sieve carrier

### • Design:

- Automatic brewing group cleaning:
- Including:
- Cleaning programs:
- Automatic water intake through solenoid valve:
- Pre-brewing:
- Hot water release regulation:
- Pressure display via manometer:
- Timer:
- Display:
- Control unit:
- Digital display:
- Equipment connection:
- Size:
- Weight:

4

2023

Yes 1 drain hose, 150 cm 1 portafilter with 1 outlet 2 portafilters with 2 outlets 1 supply hose, 55 cm Yes Yes Yes Yes Yes Yes Boiler temperature adjustment Drink selection and programming Start of cleaning program Timer Pre-brewing Warning notes Electronic Toggle Knob Yes Pluggable W 770 x D 575 x H 465 mm 58.6 kg







# Coffee machine Coffeeline B20 Add on Products







# Coffee machine Coffeeline B20 Add on Products







# Coffee machine Coffeeline B20 Add on Products