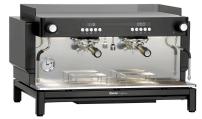

### Coffee machine Coffeeline B20

#### Features

- Number of boilers:
- Power load:
- Material:
- Brewing group(s):
- Important information:
- Content:
- Steam taps:
- Control lamp:
- Hot water taps:
- ON/OFF switch:Programs:
- Properties:
- .....
- Automatic boiler filling:

#### Continue on the next page

1 boilerVolume: 11.5 litres

2 brewing groups

2 steam taps1 hot water tap

3 programs

Controllable hot water output

Code-No. 190231 GTIN 4015613802718

### • Design:

- Automatic brewing group cleaning:
- Including:
- Cleaning programs:
- Automatic water intake through solenoid valve:
- Pre-brewing:
- Hot water release regulation:
- Pressure display via manometer:
- Timer:
- Display:
- Control unit:
- Digital display:
- Equipment connection:
- Size:
- Weight:

4

2023

Yes 1 drain hose, 150 cm 1 portafilter with 1 outlet 2 portafilters with 2 outlets 1 supply hose, 55 cm Yes Yes Yes Yes Yes Yes Boiler temperature adjustment Drink selection and programming Start of cleaning program Timer Pre-brewing Warning notes Electronic Toggle Knob Yes Pluggable W 770 x D 575 x H 465 mm 58.6 kg