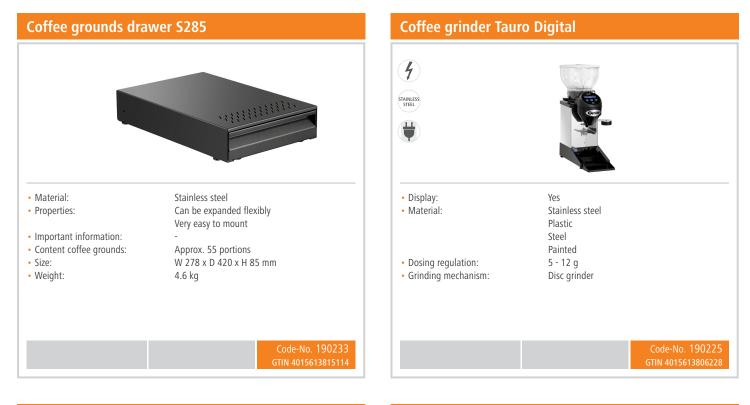

## Coffee machine Coffeeline B20

Sieve carrier

### • Design:

- Automatic brewing group cleaning:
- Including:
- Cleaning programs:
- Automatic water intake through solenoid valve:
- Pre-brewing:
- Hot water release regulation:
- Pressure display via manometer:
- Timer:
- Display:
- Control unit:
- Digital display:
- Equipment connection:
- Size:
- Weight:

4

2023

Yes 1 drain hose, 150 cm 1 portafilter with 1 outlet 2 portafilters with 2 outlets 1 supply hose, 55 cm Yes Yes Yes Yes Yes Yes Boiler temperature adjustment Drink selection and programming Start of cleaning program Timer Pre-brewing Warning notes Electronic Toggle Knob Yes Pluggable W 770 x D 575 x H 465 mm 58.6 kg







# Coffee machine Coffeeline B20 Add on Products







# Coffee machine Coffeeline B20 Add on Products







# Coffee machine Coffeeline B20 Add on Products