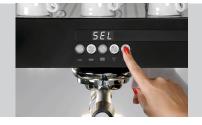

#### Features

- Number of boilers:
- Power load:
- Material:
- Brewing group(s):
- Important information:
- Content:
- Steam taps:
- Control lamp:
- Hot water taps:
- ON/OFF switch:Programs:
- Properties:
- .....
- Automatic boiler filling:

#### Continue on the next page

1 boilerVolume: 11.5 litres

2 brewing groups

2 steam taps1 hot water tap

3 programs

Controllable hot water output

Code-No. 190231 GTIN 4015613802718

### • Design:

- Automatic brewing group cleaning:
- Including:
- Cleaning programs:
- Automatic water intake through solenoid valve:
- Pre-brewing:
- Hot water release regulation:
- Pressure display via manometer:
- Timer:
- Display:
- Control unit:
- Digital display:
- Equipment connection:
- Size:
- Weight:

4

2023

Yes 1 drain hose, 150 cm 1 portafilter with 1 outlet 2 portafilters with 2 outlets 1 supply hose, 55 cm Yes Yes Yes Yes Yes Yes Boiler temperature adjustment Drink selection and programming Start of cleaning program Timer Pre-brewing Warning notes Electronic Toggle Knob Yes Pluggable W 770 x D 575 x H 465 mm 58.6 kg