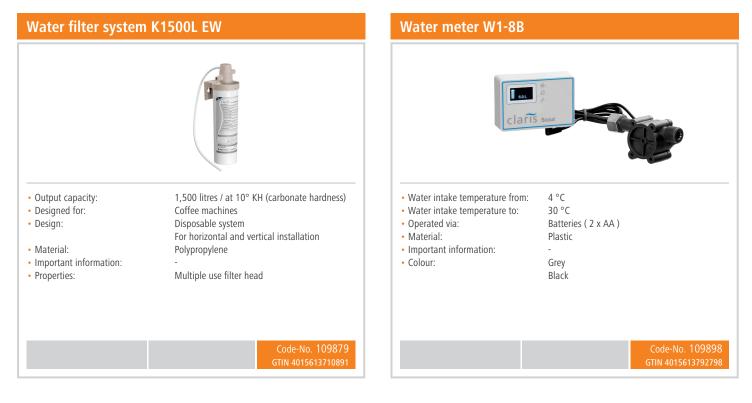

Design:

- Automatic brewing group cleaning:
- Including:
- Cleaning programs:
- Automatic water intake through solenoid valve:
- Pre-brewing:
- Hot water release regulation:
- Pressure display via manometer:
- Timer:
- Display:
- Control unit:
- Digital display:
- Equipment connection:
- Size:
- Weight:

4

2023

Yes 1 drain hose, 150 cm 1 portafilter with 1 outlet 2 portafilters with 2 outlets 1 supply hose, 55 cm Yes Yes Yes Yes Yes Yes Boiler temperature adjustment Drink selection and programming Start of cleaning program Timer Pre-brewing Warning notes Electronic Toggle Knob Yes Pluggable W 770 x D 575 x H 465 mm 58.6 kg







# Coffee machine Coffeeline B20 Add on Products







# Coffee machine Coffeeline B20 Add on Products







# Coffee machine Coffeeline B20 Add on Products